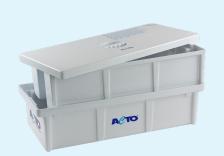

### **Features**

It contains a filter and a cover for doing the disinfection and the cleaning easily and for preventing the contamination of the staff. It can be used with either the concentrated or the ready-touse products. It contains a dosage table for the using of the disinfectants properly and a separate table for the recording of the procedure. The bath is resistant to the cleaning agents and can be cleansed easily. It is made of polyethylene and it has antibacterial characteristics. The disinfection bath can be used with hot water since it is resistant to heat.

#### Usage

When using of the concentrated product, put the water and the product into the disinfection bath checking the dosage table. When using of the ready-to-use, put the product into the disinfection bath without diluting. Place the equipments into the bath and record the procedure onto the cover. After waiting of effect duration open the cover and take the equipments out of the bath by holding the handles.