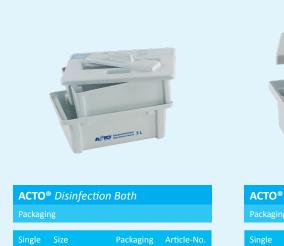

#### **Precautions**

Do not keep the cover open during the disinfection procedure! Do not expose to the heat or fire!

10.0004.3

| 1 | ACTO |
|---|------|
|   |      |

| ACTO <sup>®</sup> Disinfection Bath |             |                   |             |  |  |
|-------------------------------------|-------------|-------------------|-------------|--|--|
| Packaging                           |             |                   |             |  |  |
| Single<br>Unit                      | Size        | Packaging<br>Unit | Article-No. |  |  |
| 10 L                                | 390x290x170 | 1                 | 10.2192.10  |  |  |

| ACTO <sup>®</sup> Disinfection Bath<br>Packaging |             |                   |             |  |  |
|--------------------------------------------------|-------------|-------------------|-------------|--|--|
| Single<br>Unit                                   | Size        | Packaging<br>Unit | Article-No. |  |  |
| 30 L                                             | 700x300x180 | 1                 | 10.2202.30  |  |  |